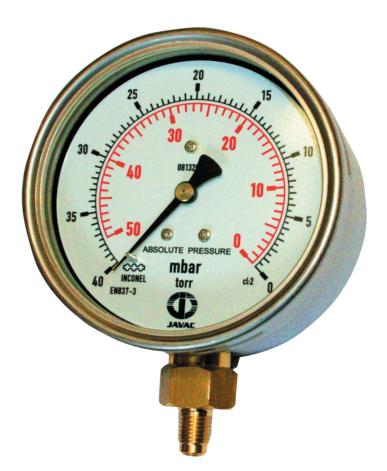

## JAVAC CR2-40 Torr Gauge

The Javac CR2-40 Mbar analogue vacuum gauge is barometrically compensated capsule dial gauge, which measure total pressures. It is normally used for larger systems where evacuation is conducted over an extended period and pressure rise test is required, before refrigerant charging.

## **Specification:**

- Javac absolute vacuum gauge
- Range 0-40Torr /50mbar
- 100mm Diameter
- Stainless Steel Construction
- 1/4 " Flare Connection
- Accuracy: Class 2
- Blowout Plug for over pressure protection